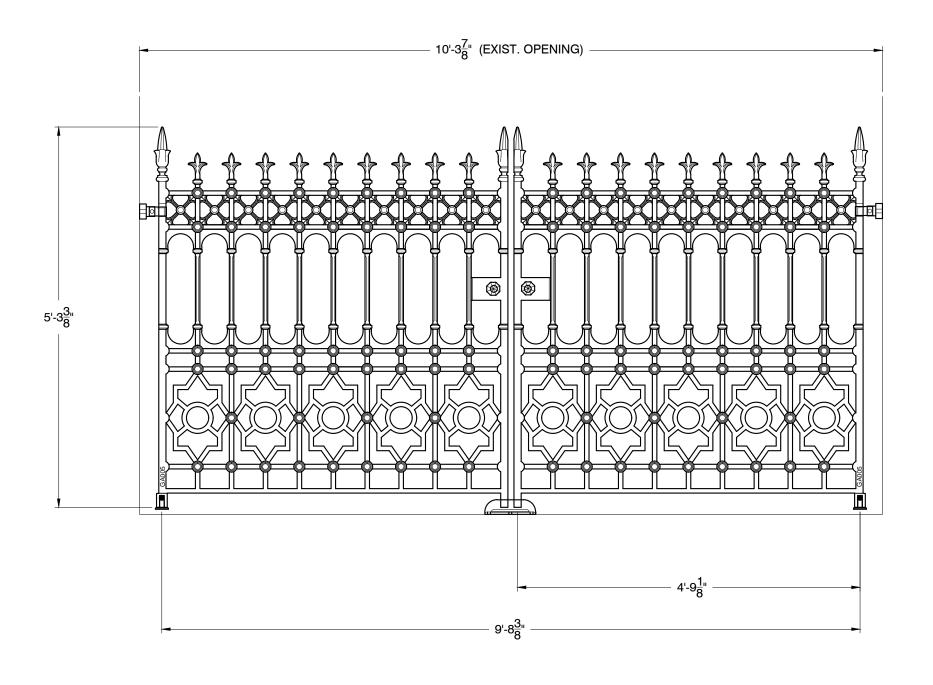

| Item # | Qty. | Description                    | Weight             |
|--------|------|--------------------------------|--------------------|
| GA005  | 1    | Stewart 10' Gate (1 Pair)      | 992 lbs (per pair) |
| GA175  | 2    | Pillar Hinge And Pivot Set     |                    |
| GA020  | 2    | Driveway Gate Handles (1 Pair) |                    |
| GA156  | 1    | Driveway Gate Stop             |                    |
|        |      |                                |                    |