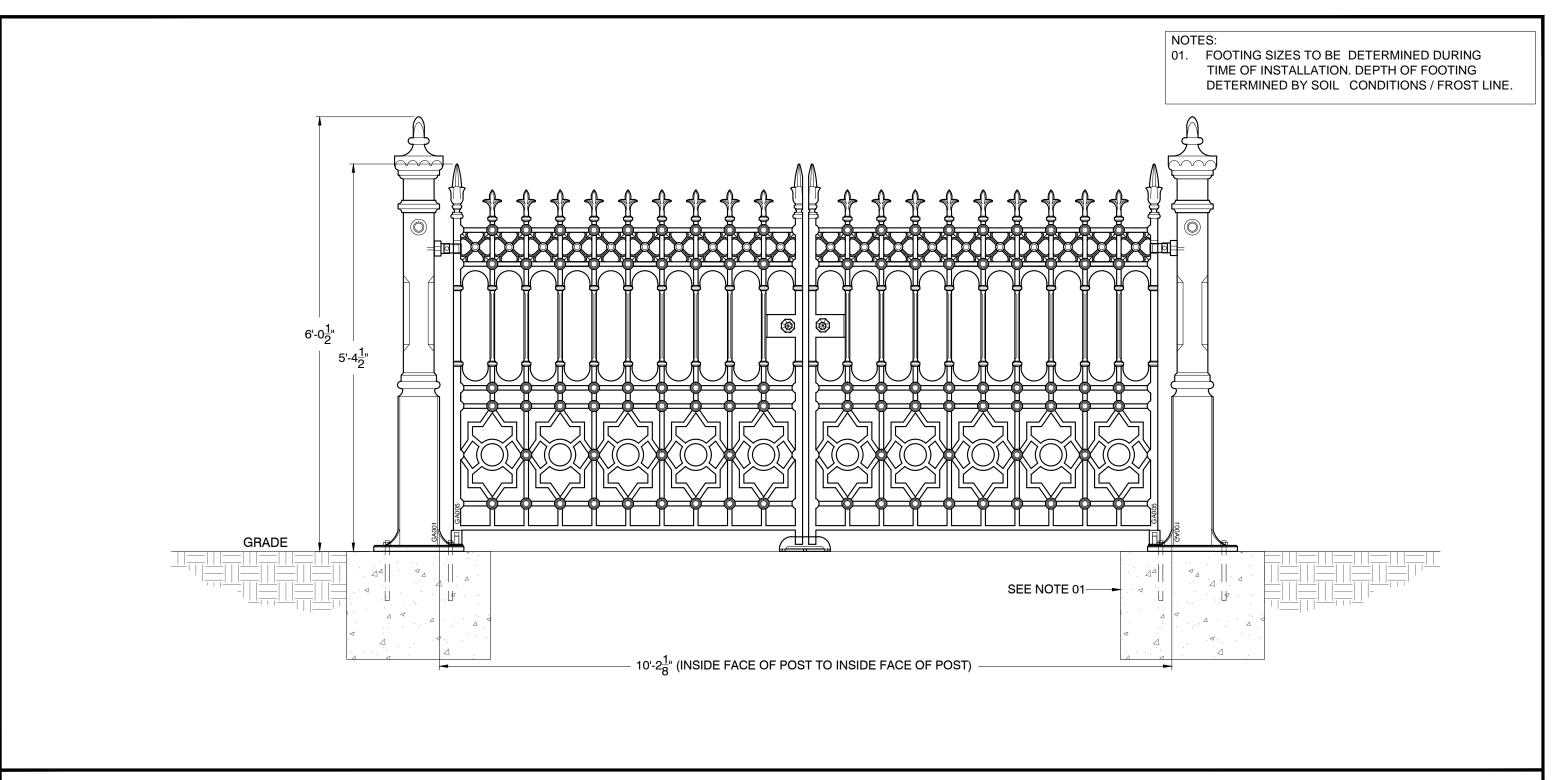

## Construction

All railing, gates and posts are crafted in solid cast iron, and are modular in design for ease of installation.

## Finishing

Components are provided with a rust-preventative universal primer basecoat, ready for application of final paint finish upon installation

| Item # | Qty. | Description                    | Weight             |
|--------|------|--------------------------------|--------------------|
| GA005  | 1    | Stewart 10' Gate (1 Pair)      | 992 lbs (per pair) |
| GA001  | 2    | Pillar Driveway Gate Post      | 268 lbs Each       |
| GA175  | 2    | Pillar Hinge And Pivot Set     |                    |
| GA020  | 2    | Driveway Gate Handles (1 Pair) |                    |
| GA156  | 1    | Driveway Gate Stop             |                    |

SCALE: 3/4"=1'-0"

STEWART GA005-01