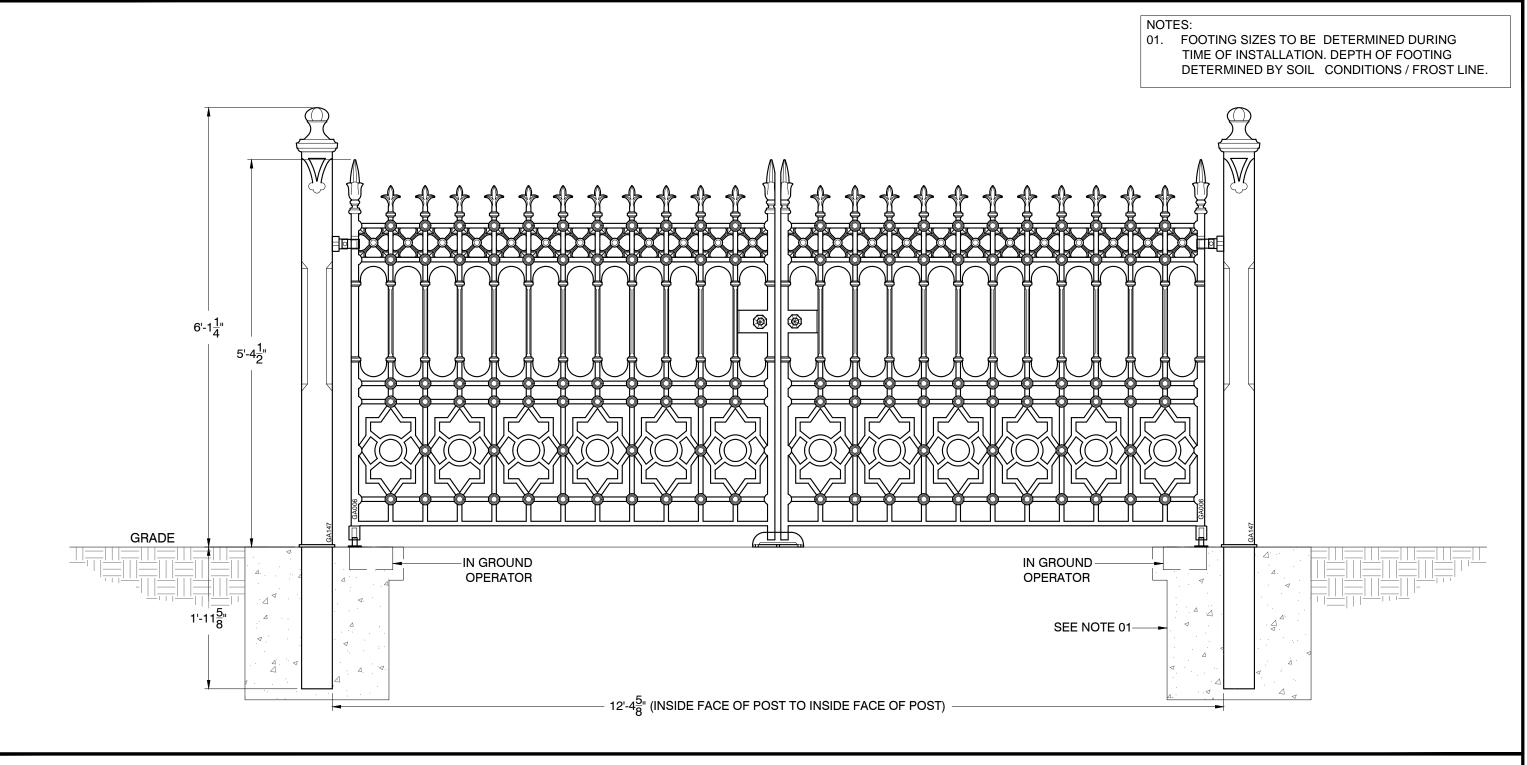

## Construction

All railing, gates and posts are crafted in solid cast iron, and are modular in design for ease of installation.

## Finishing

Components are provided with a rust-preventative universal primer basecoat, ready for application of final paint finish upon installation

| Item # | Qty. | Description                                | Weight             |
|--------|------|--------------------------------------------|--------------------|
| GA006  | 1    | Stewart 12' Gate (1 Pair)                  | 992 lbs (per pair) |
| GA147  | 2    | Pillar Driveway Gate Post with Root Fixing | 304 lbs Each       |
| GA175  | 2    | Pillar Hinge And Pivot Set                 |                    |
| GA020  | 2    | Driveway Gate Handles (1 Pair)             |                    |
| GA156  | 1    | Driveway Gate Stop                         |                    |

SCALE: 3/4"=1'-0"

STEWART GA006-02