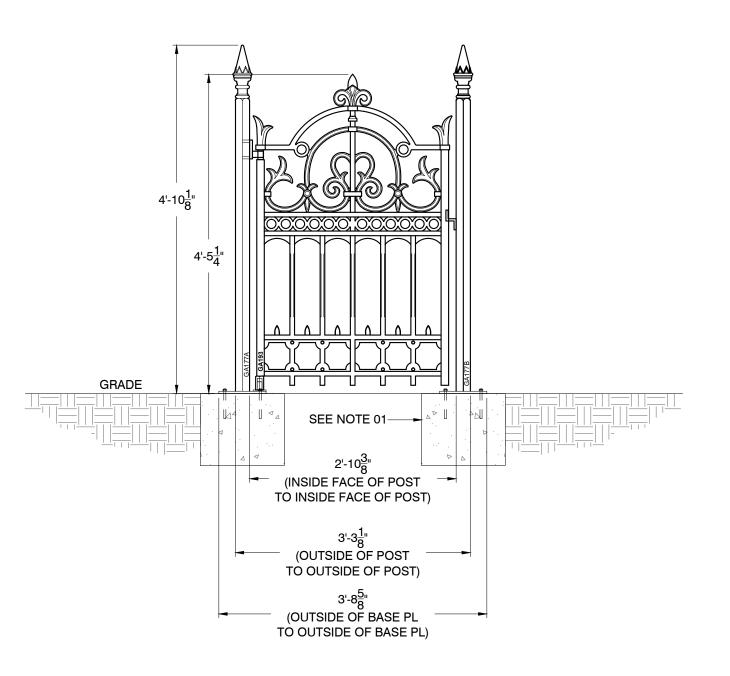

## NOTES:

01. FOOTING SIZES TO BE DETERMINED DURING
TIME OF INSTALLATION. DEPTH OF FOOTING
DETERMINED BY SOIL CONDITIONS / FROST LINE.

WWW.HERITAGECASTIRONUSA.COM

## Finishing

Components are provided with a rust-preventative universal primer basecoat, ready for application of final paint finish upon installation

| Item # | Qty. | Description                            | Weight |
|--------|------|----------------------------------------|--------|
| GA193  | 1    | Imperial Pedestrian Gate               | 99 lbs |
| GA117a | 1    | Terrace Pedestrian Gate Post w/Hinges  | 64 lbs |
| GA117b | 1    | Terrace Pedestrian Gate Post w/Striker | 64 lbs |
|        |      |                                        |        |
|        |      |                                        |        |

SCALE: 3/4"=1'-0"

IMPERIAL GA193-00