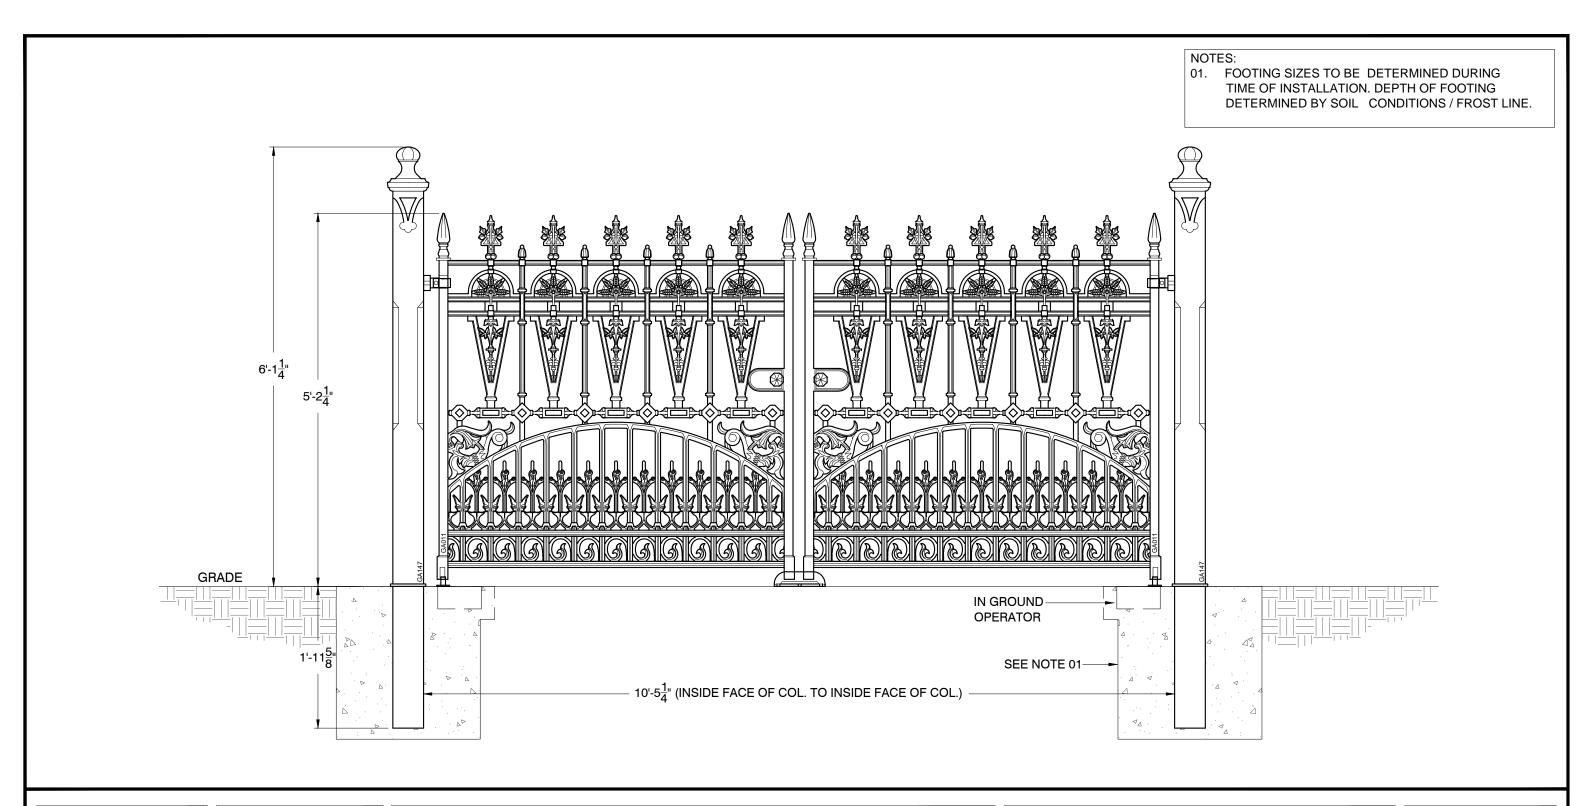

## Construction

All railing, gates and posts are crafted in solid cast iron, and are modular in design for ease of installation.

## Finishing

Components are provided with a rust-preventative universal primer basecoat, ready for application of final paint finish upon installation

| Item # | Qty. | Description                                | Weight             |
|--------|------|--------------------------------------------|--------------------|
| GA011  | 1    | Gilberton 10' Gate (1 Pair)                | 926 lbs (per pair) |
| GA147  | 2    | Pillar Driveway Gate Post with Root Fixing | 304 lbs Each       |
| GA175  | 2    | Pillar Hinge And Pivot Set                 |                    |
| GA020  | 2    | Driveway Gate Handles (1 Pair)             |                    |
| GA156  | 1    | Driveway Gate Stop                         |                    |

SCALE: 3/4"=1'-0"

GILBERTON GA011-02