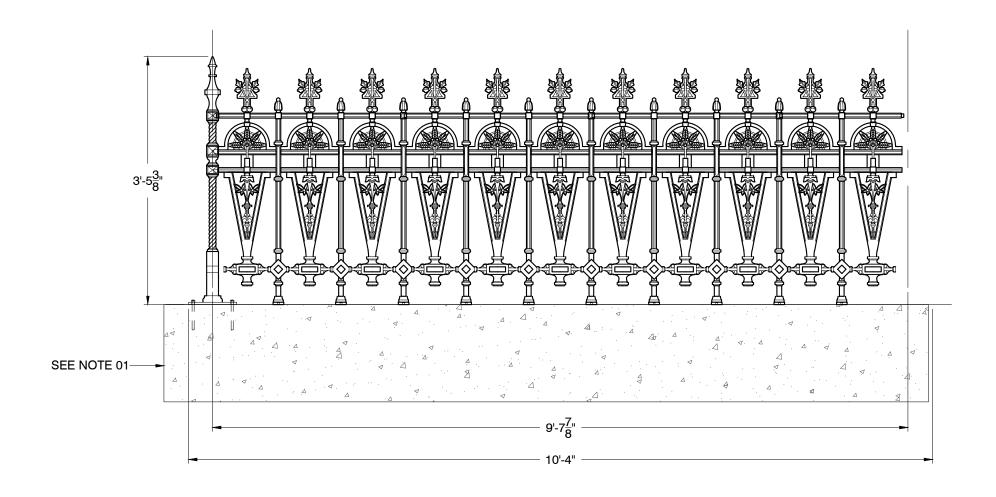

## NOTES:

01. FOOTING SIZES TO BE DETERMINED DURING TIME OF INSTALLATION. DEPTH OF FOOTING DETERMINED BY SOIL CONDITIONS / FROST LINE.

## Finishing

Components are provided with a rust-preventative universal primer basecoat, ready for application of final paint finish upon installation

| Item #                                                                         | Qty. | Description                              | Weight           |
|--------------------------------------------------------------------------------|------|------------------------------------------|------------------|
| GA130                                                                          | 1    | Gilberton Railing Post                   | 33 lbs           |
| GA013A                                                                         | 3    | Gilberton Railing Panel with Feet        | 88 lbs Per Panel |
| GA129A                                                                         | 1    | Gilberton Railing Joiner Panel with Feet | 57 lbs           |
|                                                                                |      |                                          |                  |
| Single Half Height Railing Stay Suggested Or As Necessary To Suit Installation |      |                                          |                  |