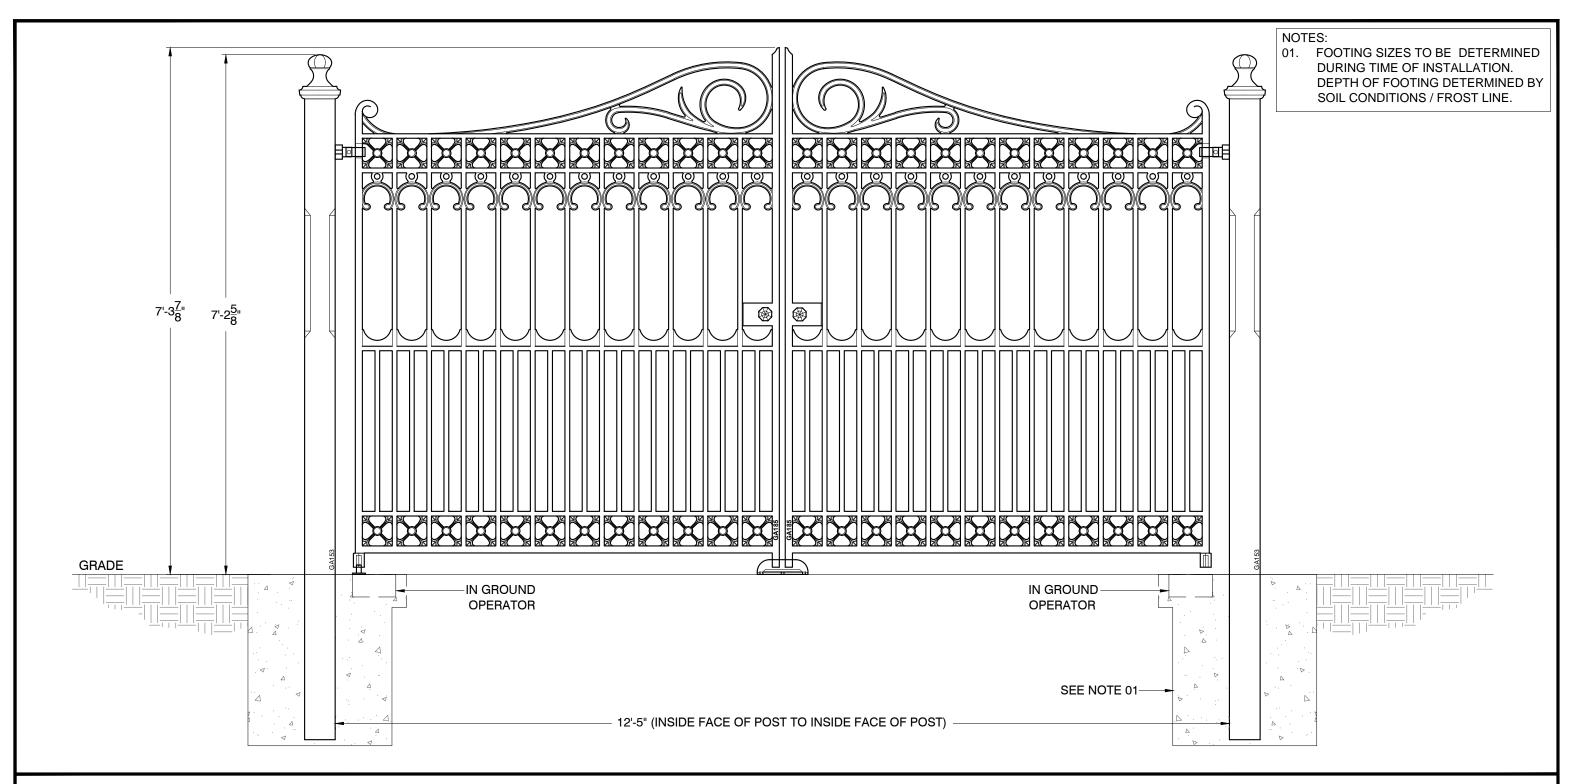

## Construction

All railing, gates and posts are crafted in solid cast iron, and are modular in design for ease of installation.

## Finishing

Components are provided with a rust-preventative universal primer basecoat, ready for application of final paint finish upon installation

| Item # | Qty. | Description                               | Weight              |
|--------|------|-------------------------------------------|---------------------|
| GA185  | 1    | Richmond 12' Gate (1 Pair)                | 1168 lbs (per pair) |
| GA153  | 2    | Richmond Driveway Gate Post w/Root Fixing | 462 lbs Each        |
| GA175  | 2    | Pillar Hinge And Pivot Set                |                     |
| GA020  | 2    | Driveway Gate Handles (1 Pair)            |                     |
| GA156  | 1    | Driveway Gate Stop                        |                     |

SCALE: 3/4"=1'-0"

RICHMOND GA185-02